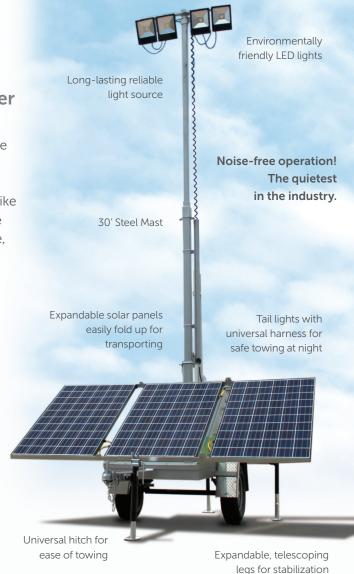

## Solar Powered On-site Tower

SPOT is THE portable lighting alternative to traditional diesel-powered units. You can count on SPOT—the ready, reliable and renewable way to shine a light. Unlike diesel light towers that burn fuel, create emissions, generate high levels of noise, and require regular refueling, the SPOT portable light tower is:

- Green and clean
- Noise-free
- Portable
- Mobile
- Low maintenance
- Self-powered

SPOT, the portable solar light tower, is the ONLY alternative to diesel light towers.

A portable green lighting solution.